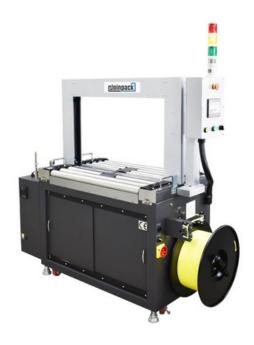

# A-85NAR

**Roller Driven Tabletop With AC Motor** 

### **Description**

A-85NAR is designed for various in-line applications.

A-85NAR can work with different strap widths, provide wide tension range as well as high strapping speed with AC motor driven.

Diversity of assist functions is all as standard equipped.

### Features

Roller driven

Looping ejector

Short feeding sensor

Coil end eject system

Waist auto loading system

Conveyor speed adjustable

Upstream and downstream interlock